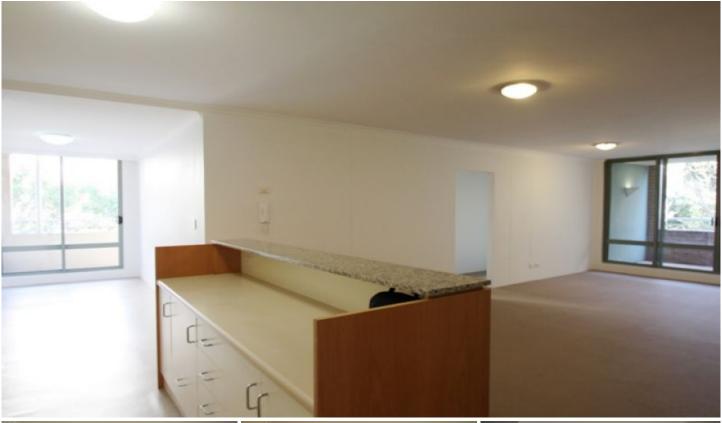

## **B303/780 Bourke Street Redfern NSW**

Freshly painted and carpeted throughout this two bedroom apartment in the Bowers building offers spacious open plan living/dining plus study, both opening to balcony.

## Features Include:

New carpet and fresh paint through out Large internal laundry, linen cupboards Modern kitchen,dishwasher,gas cooking Large bedrooms with built-in wardrobes Two contemporary bathrooms Secure parking space Swimming pool, gym, sauna Cafe and deli on site