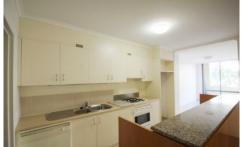

## Features Include:

New carpet and fresh paint through out Large internal laundry, linen cupboards Modern kitchen,dishwasher,gas cooking Large bedrooms with built-in wardrobes Two contemporary bathrooms Secure parking space Swimming pool, gym, sauna Cafe and deli on site