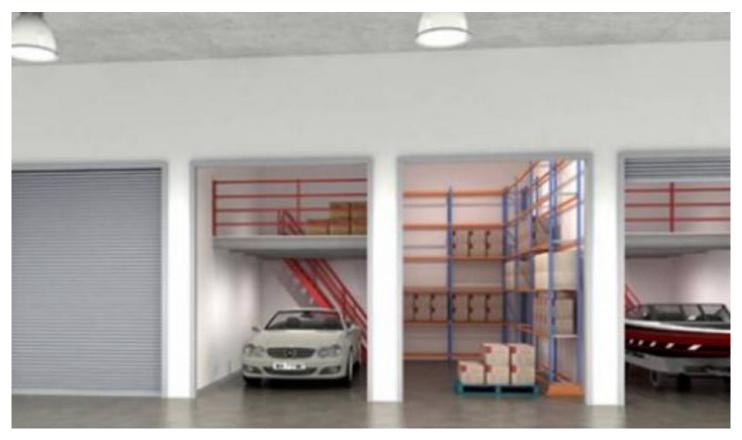

## Features Include:

Excellent vehicle access

High clearance and wide entrance-3.7 metres high roller door

Direct drive to storage unit roller door

One way in and out for easy vehicle access

Access 24 hours/7 days

Fully secured and gated complex with video surveillance

Exclusive electricity and telephone lines

Approximately 24m<sup>2</sup>

3.5 metres width x 6.6 metres length x 4.7 metres height

Contact Sue Shearer on 0411 804 925