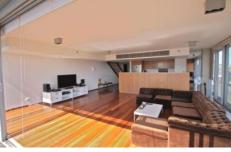

## 607/320 Harris Street Pyrmont NSW

Situated on the top level of the sort after MCentral complex on the north/west corner, this amazing apartment offers space and light throughout.

Polished floorboards, large surround balcony with great views

Large open plan living area, separate large formal dining Floor to ceiling glass doors opening onto balcony

Modern kitchen, caesar stone bench tops, stainless appliances

Three Large bedrooms with built in robes Air conditioning, security, double parking Additional guest bathroom

Convenient inner city living with an array of entertainment options from the award winning roof top garden with barbeque area to the exciting Darling Harbour's cafes,

3 📭 2 🔓 2 😭

View: https://www.shearerproperty.com.au/lease/nsw/s ydney-city/pyrmont/residential/apartment/582322