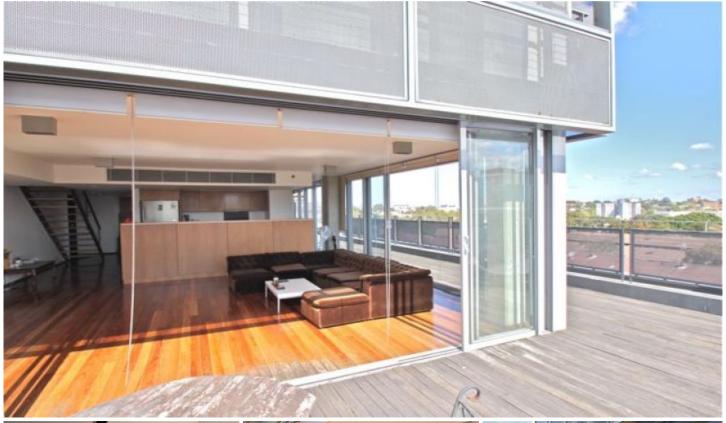

## 607/320 Harris Street Pyrmont NSW

Situated on the top level of the sort after MCentral complex on the north/west corner, this amazing apartment offers space and light throughout.

Polished floorboards, large surround balcony with great views

Large open plan living area, separate large formal dining Floor to ceiling glass doors opening onto balcony

Modern kitchen, caesar stone bench tops, stainless appliances

Three Large bedrooms with built in robes Air conditioning, security, double parking Additional guest bathroom

Convenient inner city living with an array of entertainment options from the award winning roof top garden with barbeque area to the exciting Darling Harbour's cafes,

3 📭 2 🔓 2 😭

View: https://www.shearerproperty.com.au/lease/nsw/s ydney-city/pyrmont/residential/apartment/582322