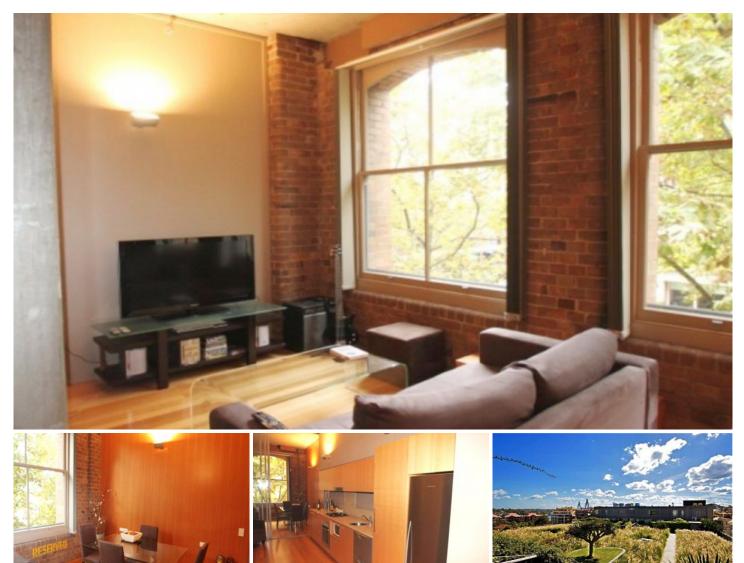

## 204/320 Harris Street Pyrmont NSW

Situated in the popular MCentral building this beautifully furnished one bedroom plus study apartment promises an inner city lifestyle of unmatched convenience. Connected to the hub of Darling Harbour via a covered pedestrian bridge and minutes to the heart of the CBD.

## Features Include:

Polished floorboards, soaring ceiling heights Spacious floor plan with study area, air conditioning Gourmet kitchen including dishwasher, microwave, gas cooking Security parking on same level as the apartment

On Site building manager and security

Fabulous roof top garden and BBQ area