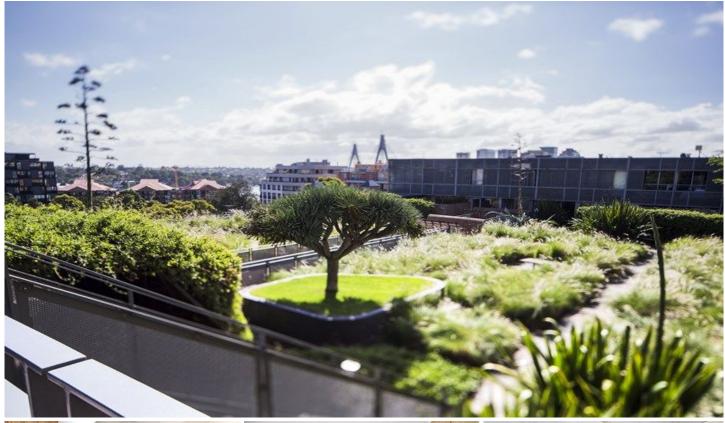

## Features Include:

High ceilings, polished floors and original windows Large bedrooms with built in robes, internal laundry Reverse cycle air conditioning, designer bathrooms Modern kitchen, stainless appliances, gas cooking Secure parking on same level as the apartment Security building with on site building manager Award winning roof top garden with BBQ area