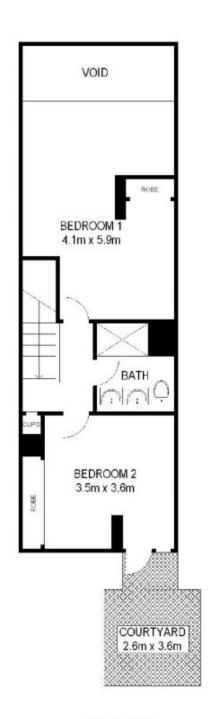

## 512/380 Harris Street Pyrmont NSW

A true warehouse conversion - Once part of the historic Goldsbrough wool store. This stunning two bedroom, New York loft style apartment offers generous open plan living and high quality finishes throughout.

## Features Include:

High ceilings, polished floors and original windows Large bedrooms with built in robes, internal laundry Reverse cycle air conditioning, designer bathrooms Modern kitchen, stainless appliances, gas cooking Secure parking on same level as the apartment Security building with on site building manager Award winning roof top garden with BBQ area

An exceptional restoration conveniently located within walking distance to exciting Darling Harbour night life, restaurants and cafes.

2 🗀 2 🔓 1 😭

**View**: https://www.shearerproperty.com.au/lease/nsw/s ydney-city/pyrmont/residential/apartment/582322