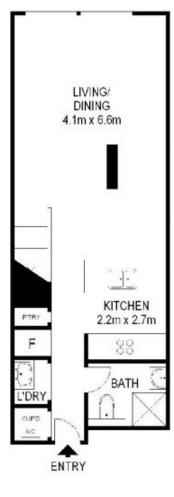

## 512/380 Harris Street Pyrmont NSW

A true warehouse conversion - Once part of the historic Goldsbrough wool store. This stunning two bedroom, New York loft style apartment offers generous open plan living and high quality finishes throughout.

## Features Include:

High ceilings, polished floors and original windows Large bedrooms with built in robes, internal laundry Reverse cycle air conditioning, designer bathrooms Modern kitchen, stainless appliances, gas cooking Secure parking on same level as the apartment Security building with on site building manager Award winning roof top garden with BBQ area

An exceptional restoration conveniently located within walking distance to exciting Darling Harbour night life, restaurants and cafes.

2 🗀 2 🔓 1 😭

**View**: https://www.shearerproperty.com.au/lease/nsw/s ydney-city/pyrmont/residential/apartment/582322