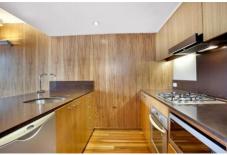

## Features Include:

High ceilings, polished floors and original windows Large bedrooms with built in robes, internal laundry Reverse cycle air conditioning, designer bathrooms Modern kitchen, stainless appliances, gas cooking Secure parking on same level as the apartment Security building with on site building manager Award winning roof top garden with BBQ area