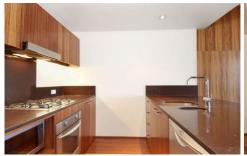

## Features include:

Security building with lift access, on-site management Lock up garage on same level as the apartment Polished floorboards, high ceilings and original windows Gourmet gas kitchen with quality stainless appliances Two designer bathrooms, ducted air conditioning Loft style second bedroom with built-in study desk Main bedroom with glass doors flowing to private courtyard