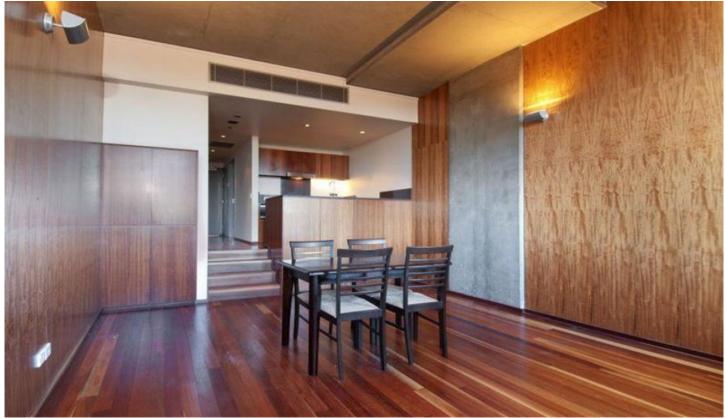

## 416/320 Harris Street Pyrmont NSW

This New York loft style apartment offers unique interior finishes and a generous open plan layout. Situated within the popular MCentral complex, part of the historic Goldsbrough wool store.

## Features include:

Security building with lift access, on-site management Lock up garage on same level as the apartment Polished floorboards, high ceilings and original windows Gourmet gas kitchen with quality stainless appliances Two designer bathrooms, ducted air conditioning Loft style second bedroom with built-in study desk Main bedroom with glass doors flowing to private courtyard