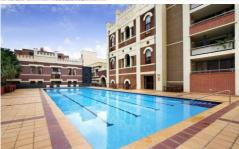

## Features Include:

Separate dining, lounge opening to north facing balcony Two bedrooms with built ins both opening to private courtyard

Modern kitchen with dishwasher and gas cooking Modern bathroom with separate shower and bath Additional guest toilet, internal laundry Security building, on site building management Resort style facilities including pool, gym and sauna