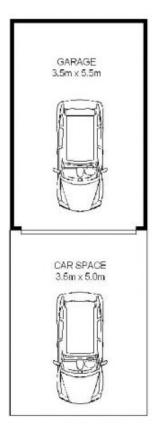

2 🕮 1 🟪 2 🗬

Building Size: 130 sqm

View : https://w

: https://www.shearerproperty.com.au/sal e/nsw/eastern-suburbs/redfern/residenti

al/apartment/5823222

Sue Shearer 02 9310 1801

**ENTRY LEVEL** 

Scale shown in metres. All dimensions herein are approximate and gathered from sources believed to be reliable. Whilst every effort is made for the accuracy of our floor plans, interested parties should rely on their own enquires. Floor Plans by Industrie Media. www.industriemedia.com.au