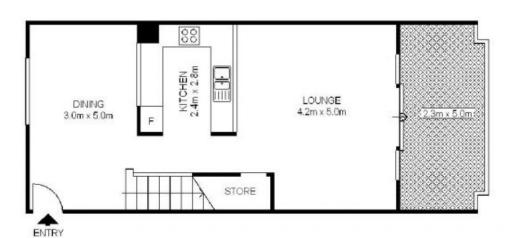

## L501/780 Bourke Street Redfern NSW

Privately positioned within the Lemont building of the the award winning Moore Park Gardens complex. This beautifully presented north facing, two story apartment offers a fantastic layout with separate living areas and fabulous, private terrace, perfect for entertaining or relaxing.

## Features Include:

Separate dining, lounge opening to north facing balcony Two bedrooms with built ins both opening to private courtyard

Modern kitchen with dishwasher and gas cooking Modern bathroom with separate shower and bath Additional guest toilet, internal laundry Security building, on site building management Resort style facilities including pool, gym and sauna

2 🕮 1 🟪 2 🗬

Building Size: 130 sqm

View : https://w

: https://www.shearerproperty.com.au/sal e/nsw/eastern-suburbs/redfern/residenti

al/apartment/5823222

Sue Shearer 02 9310 1801

**ENTRY LEVEL** 

Scale shown in metres. All dimensions herein are approximate and gathered from sources believed to be reliable. Whilst every effort is made for the accuracy of our floor plans, interested parties should rely on their own enquires. Floor Plans by Industrie Media. www.industriemedia.com.au