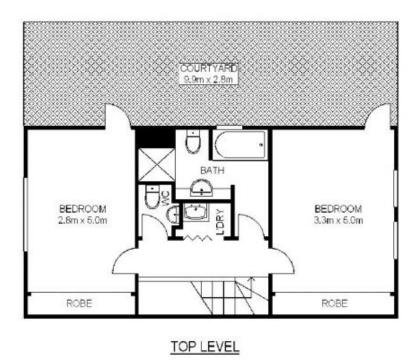

## L501/780 Bourke Street Redfern NSW

Privately positioned within the Lemont building of the the award winning Moore Park Gardens complex. This beautifully presented north facing, two story apartment offers a fantastic layout with separate living areas and fabulous, private terrace, perfect for entertaining or relaxing.

## Features Include:

Separate dining, lounge opening to north facing balcony Two bedrooms with built ins both opening to private courtyard

Modern kitchen with dishwasher and gas cooking Modern bathroom with separate shower and bath Additional guest toilet, internal laundry Security building, on site building management Resort style facilities including pool, gym and sauna

2 🕮 1 🟪 2 🗬

Building Size: 130 sqm

View : https://w

: https://www.shearerproperty.com.au/sal e/nsw/eastern-suburbs/redfern/residenti

al/apartment/5823222

Sue Shearer 02 9310 1801

**ENTRY LEVEL** 

Scale shown in metres. All dimensions herein are approximate and gathered from sources believed to be reliable. Whilst every effort is made for the accuracy of our floor plans, interested parties should rely on their own enquires. Floor Plans by Industrie Media. www.industriemedia.com.au