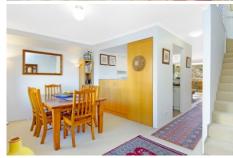

## Features Include:

Separate dining, lounge opening to north facing balcony Two bedrooms with built ins both opening to private courtyard

Modern kitchen with dishwasher and gas cooking Modern bathroom with separate shower and bath Additional guest toilet, internal laundry Security building, on site building management Resort style facilities including pool, gym and sauna