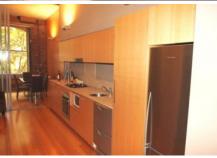

## Features Include:

Polished floorboards, soaring ceiling heights
Spacious floor plan with study area, air conditioning
Gourmet kitchen including dishwasher, microwave, gas
cooking
Security parking on same level as the apartment
On Site building manager and security
Fabulous roof top garden and BBQ area