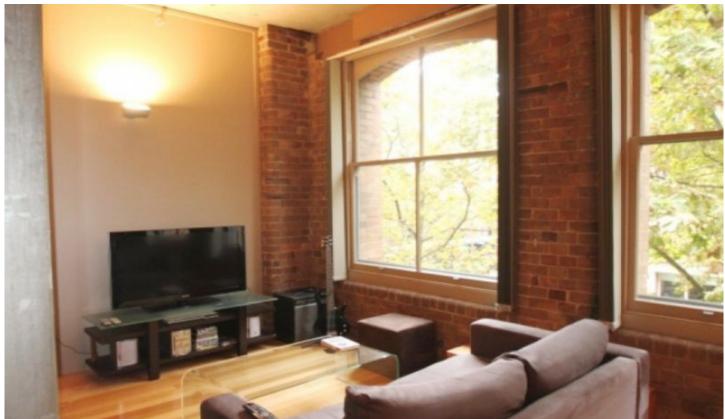

## 204/320 Harris Street Pyrmont NSW

Situated in the popular MCentral building this beautifully furnished one bedroom plus study apartment promises an inner city lifestyle of unmatched convenience. Connected to the hub of Darling Harbour via a covered pedestrian bridge and minutes to the heart of the CBD.

## Features Include:

Polished floorboards, soaring ceiling heights
Spacious floor plan with study area, air conditioning
Gourmet kitchen including dishwasher, microwave, gas
cooking
Security parking on same level as the apartment
On Site building manager and security
Fabulous roof top garden and BBQ area