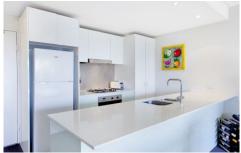

Features Include:

Beautifully landscaped common areas Modern kitchen, Caesar Stone benches Stainless steel gas cooking and dishwasher Large bedroom, built in wardrobe Modern bathroom, internal laundry with dryer Swimming pool