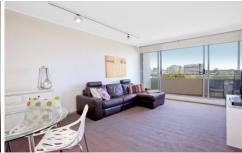

E804/1-11 Hunter Street Waterloo NSW

Enjoy this large, contemporary, open plan apartment that flows to a fabulous north/east facing balcony. Conveniently located close to Coles and Aldi shopping and Danks Street cafes and restaurants. Also within walking distance of Green Square train station as well as transport into the CBD.