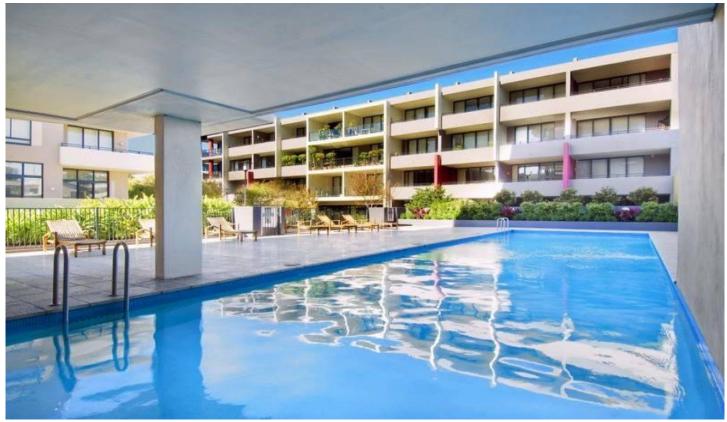

Features Include:

Beautifully landscaped common areas Modern kitchen, Caesar Stone benches Stainless steel gas cooking and dishwasher Large bedroom, built in wardrobe Modern bathroom, internal laundry with dryer Swimming pool