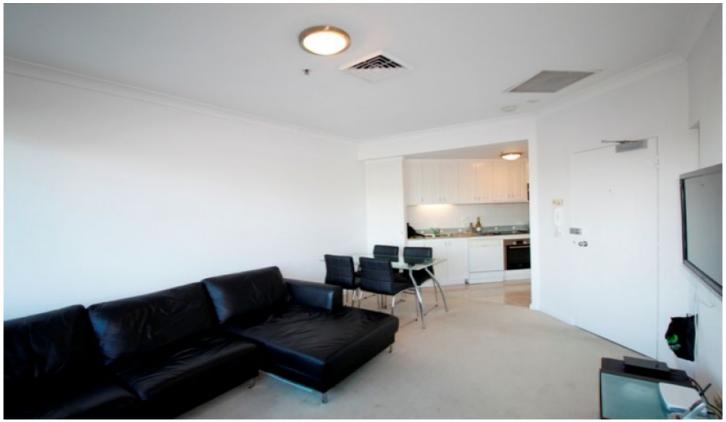

## 310/22-40 Sir John Young Crescent Woolloomooloo NSW

Positioned on the city fringe, minutes away from Woolloomooloo Wharf. This exceptional one bedroom apartment is light and bright through out and set on the third floor in the prestigious 'Domain Apartments'. Just a short stroll to the Botanic Gardens, Cook and Phillip Park and swimming pool and vibrant harbour foreshore walks including Lady Macquarie's chair, Art Gallery of NSW and The Boyd Charlton Swimming Pool.

Features Include:

Grand marble entry foyer, concierge services
Combined living and dining
Bedroom with built in robes
Ducted reverse air conditioning
Large modern bathroom, internal laundry
Modern Kitchen, dishwasher, granite bench, ample storage