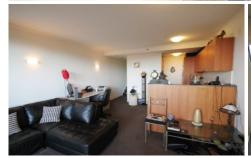

Property Features:
Spacious bedroom with built-in robe
Contemporary bathroom
Kitchen with gas cooking,dishwasher
Security Parking, on-site management
Resort style facilities a pool, gym, sauna
Cafe and deli
Coles and Aldi shopping