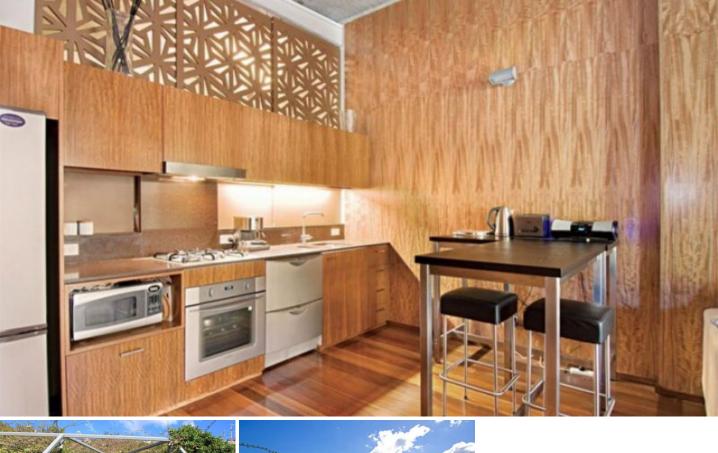

## 312/320 Harris Street Pyrmont NSW

Situated within the popular M Central complex, this warehouse conversion offers a generous open plan layout that comprises of unique wood, concrete beams and brick finishes. Conveniently positioned moments to Darling Harbour cafes, restaurants and night life.

Features include:

High ceilings, polished floors and original windows Large bedrooms with built in robes, internal laundry Spacious sun room/study, reverse cycle air conditioning Modern kitchen, stainless appliances and gas cooking Designer bathrooms, main with bath tub Secure parking on same level as the apartment Security building with on site building manager Award winning roof top garden and BBQ area