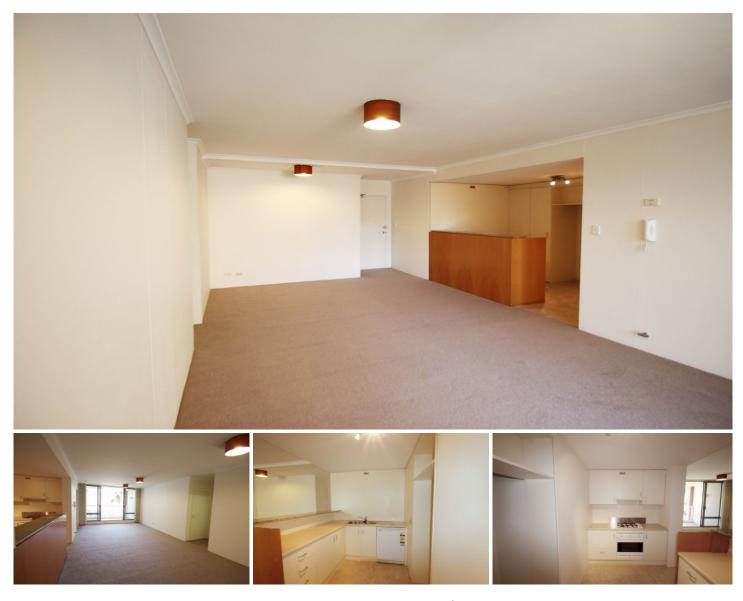

## A401/780 Bourke Street Redfern NSW

Privately positioned within the Argyle building. This fantastic apartment offers a bright, spacious interior. Enjoy exciting inner city living with many entertainment options including Dank Street cafes, galleries, Crown Street entertainment, restaurants and night life.

Features Include:

Fresh paint and new carpet throughout Generous lounge/dining opening to balcony Over sized bedroom with built in robes Large kitchen with new dishwasher Modern bathroom, separate internal laundry Security building and parking Resort style facilities including pool, gym and sauna