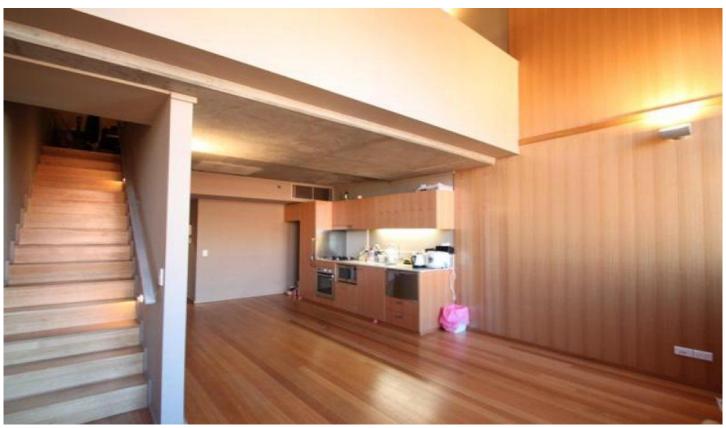

## 517/380 Harris Street Pyrmont NSW

Situated in sought after MCentral which is the converted Goldsbrough wool store, this sunny and bright two level apartment is situated on 4th level and offers high ceilings, floor to ceiling windows and city views.

Features Include: Loft style separate bedroom,study area Ensuite, built in robe Modern kitchen, stainless appliances Dishwasher, gas cooking, microwave Ducted air conditioning

MCentral is located so close to the city with covered walkway to Darling Harbour, restaurants and surrounds. There is also an award roof top garden with BBQ and entertaining area for the residents, security and on-site building manager.