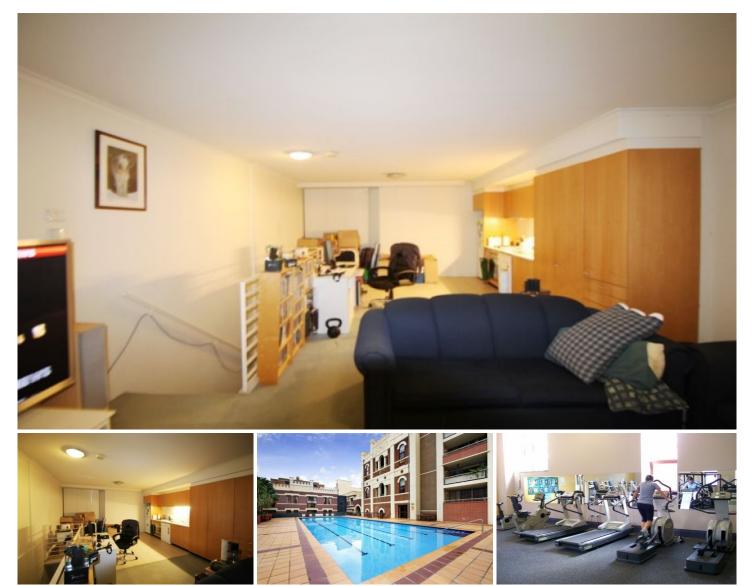

## H213/780 Bourke Street Redfern NSW

Privately positioned within the Hopetoun building at the award winning Moore Park Gardens complex. This north facing, terrace style apartment offers a spacious layout that spans over two levels.

Features Include:

Over sized bedroom with built in robes and balcony Neat kitchen with gas cooking and dishwasher Large bathroom and internal laundry with dryer Open plan lounge/dining flowing out to balcony Secure building and car space Resort style facilities including pool, gym and sauna