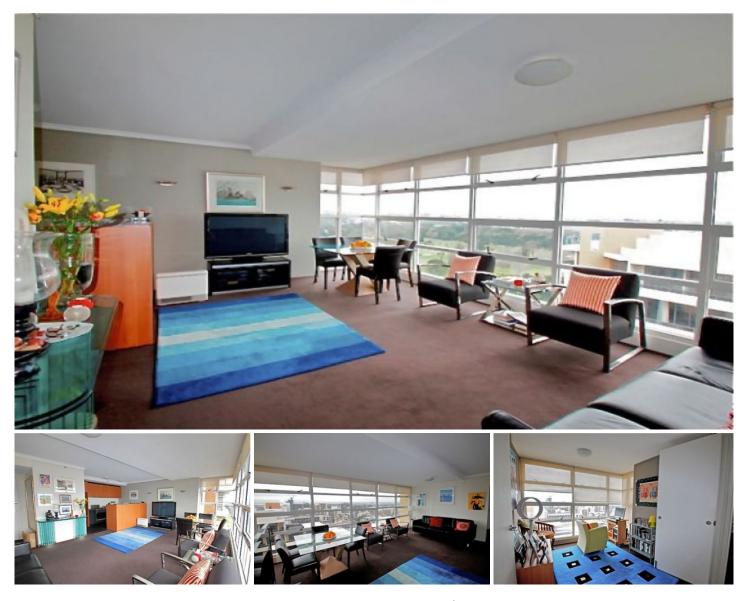

## D2107/780 Bourke Street Redfern NSW

Set high on the twenty first floor of the Dowling building Moore Park Gardens, this apartment takes full advantage of its position. Conveniently located within walking distance Coles and Aldi shopping and Danks street restaurants and cafes.

## Features include:

Large open plan living, ceiling to floor glass windows Modern kitchen, gas cooking, dishwasher Large bedroom with built in robes Full bathroom with bath tub Separate study, internal laundry Secure parking, lock up garage Resort facilities, pool, gym and sauna