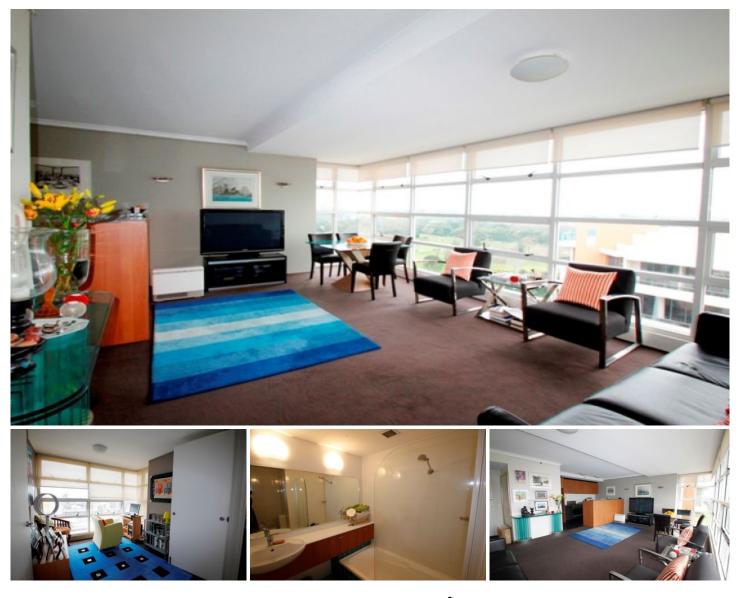

## D2107/780 Bourke Street Redfern NSW

Set high on the twenty first floor of the Dowling building Moore Park Gardens, this apartment takes full advantage of its position.

## Features include: Large open plan living, ceiling to floor glass windows Modern kitchen, gas cooking, dishwasher Large bedroom with built in robes Full bathroom with bath tub Separate study, internal laundry Secure parking, lock up garage Resort facilities, pool, gym and sauna

Conveniently located within walking distance Coles and Aldi shopping and Danks street restaurants and cafes.

View : https://www.shearerproperty.com.au/lease/nsw/e astern-suburbs/redfern/residential/apartment/582 3206