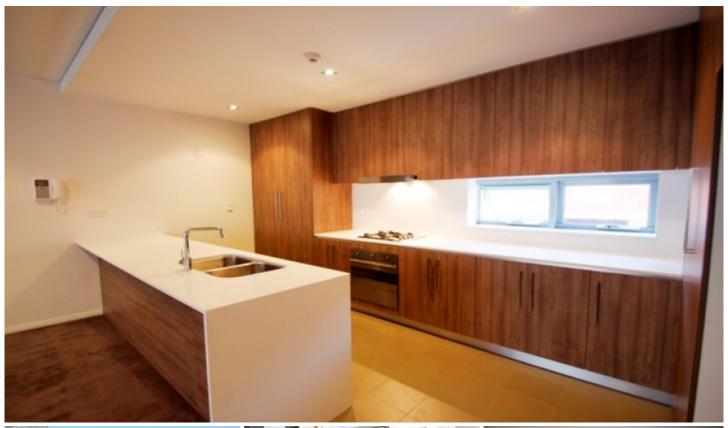

## 18/8 Allen Street Waterloo NSW

LEASED -This large, ultra modern apartment offers a stylish interior with quality finishes. Conveniently located to many cafes, restaurants, universities and transport.

Generous lounge and dining opening to balcony
Main bedroom with walk in robe, ensuite and balcony
Second bedroom with built in robe and balcony
Modern kitchen, dishwasher, gas cooking, microwave
Security building (intercom) & security parking
Internal laundry, Quality fixtures
Moments to Green Square Station