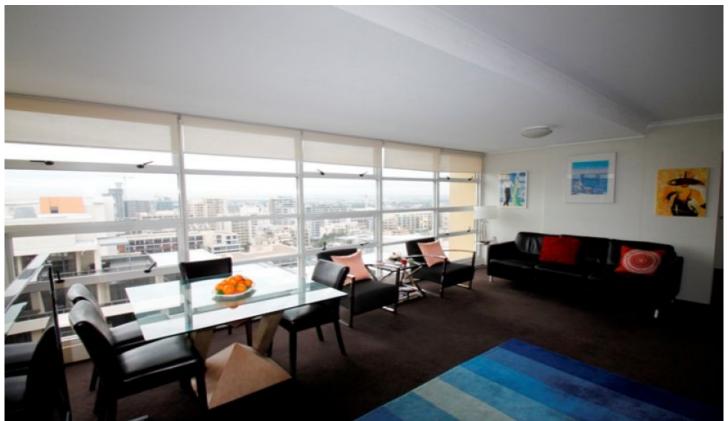

## D2107/780 Bourke Street Redfern NSW

- \*\*OPEN TO OFFERS \*\*
- \*\* PLEASE CALL OUR LEASING DEPT FOR A PRIVATE VIEWING \*\*

Set high on the twenty first floor of the Dowling building Moore Park Gardens, this apartment takes full advantage of its position & amazing views.

## Features include:

Large open plan living, ceiling to floor glass windows Modern kitchen, gas cooking, dishwasher Large bedroom with built in robes Smaller second bedroom, suitable for a child's room or study