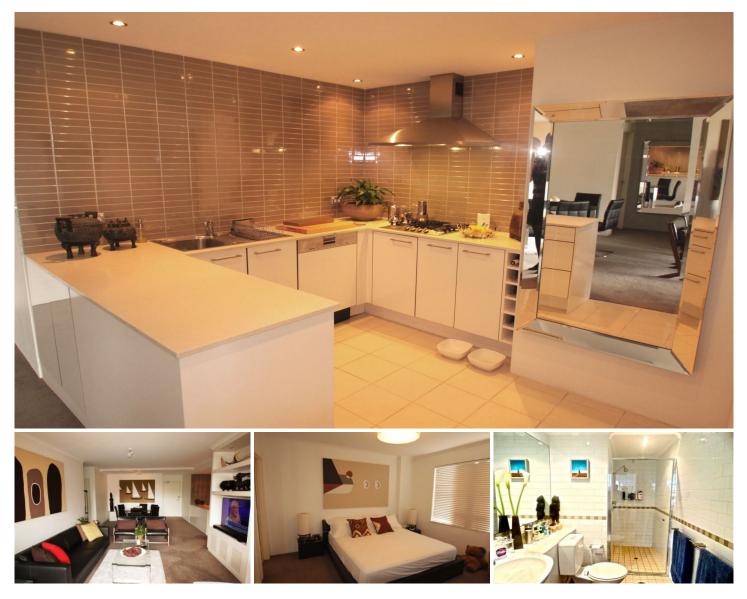

## A601/780 Bourke Street Redfern NSW

Privately positioned within the Argyle building, this immaculately presented apartment offers a stylish modern interior with quality finishes and exciting inner city living with many entertainment options including Dank Street cafes, galleries, Crown Street entertainment, restaurants and night life.

## Features Include:

- Spacious bedroom with built in wardrobes
- Modern kitchen with stainless steel appliances, gas cooking & dishwasher
- Generous lounge and dining flowing out to balcony
- Internal laundry with dryer
- Secure building access and parking
- Onsite Building Management & Security
- Resort style facilities including 25m pool, gym and sauna