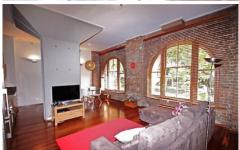

## **UG02/380 Harris Street Pyrmont NSW**

Situated in the sought after converted warehouse building this large, New York loft style apartment has one of the most popular layouts. Conveniently positioned with a variety of entertainment options, just a short stroll to Darling Harbour cafes, restaurants and night life.

## Features:

Generous living plus study, air conditioning
Polished floorboards, original floor to ceiling windows
Two large bedrooms, built in robes, ensuite in main
Modern kitchen, stainless appliances
Gas cooking, dishwasher and microwave
Private parking on same level as the apartment
Award winning roof top garden and BBQ area