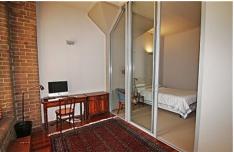

## Features:

Generous living plus study, air conditioning
Polished floorboards, original floor to ceiling windows
Two large bedrooms, built in robes, ensuite in main
Modern kitchen, stainless appliances
Gas cooking, dishwasher and microwave
Private parking on same level as the apartment
Award winning roof top garden and BBQ area