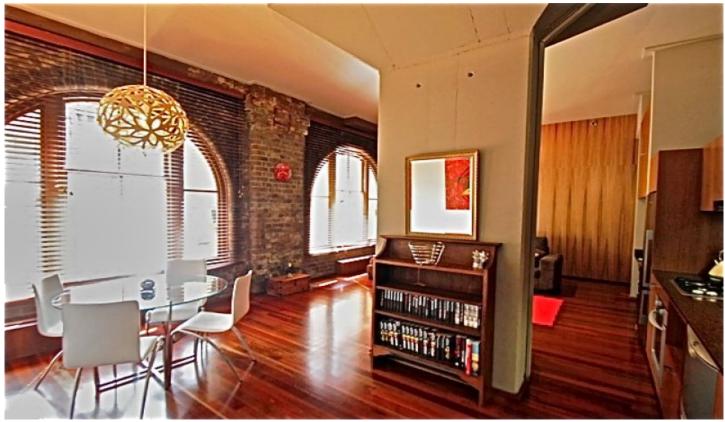

## **UG02/380 Harris Street Pyrmont NSW**

Situated in the sought after converted warehouse building this large, New York loft style apartment has one of the most popular layouts. Conveniently positioned with a variety of entertainment options, just a short stroll to Darling Harbour cafes, restaurants and night life.

## Features:

Generous living plus study, air conditioning
Polished floorboards, original floor to ceiling windows
Two large bedrooms, built in robes, ensuite in main
Modern kitchen, stainless appliances
Gas cooking, dishwasher and microwave
Private parking on same level as the apartment
Award winning roof top garden and BBQ area