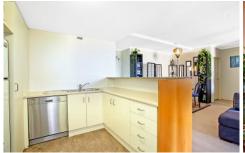

Features Include:

Large bedroom with built in robes
Neat kitchen with stainless appliances
Generous lounge and dining flowing to balcony
Secure building and parking, Internal Laundry
Resort style facilities including pool, gym and sauna