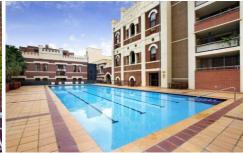

Features Include:

Large bedroom with built in robes
Neat kitchen with stainless appliances
Generous lounge and dining flowing to balcony
Secure building and parking, Internal Laundry
Resort style facilities including pool, gym and sauna