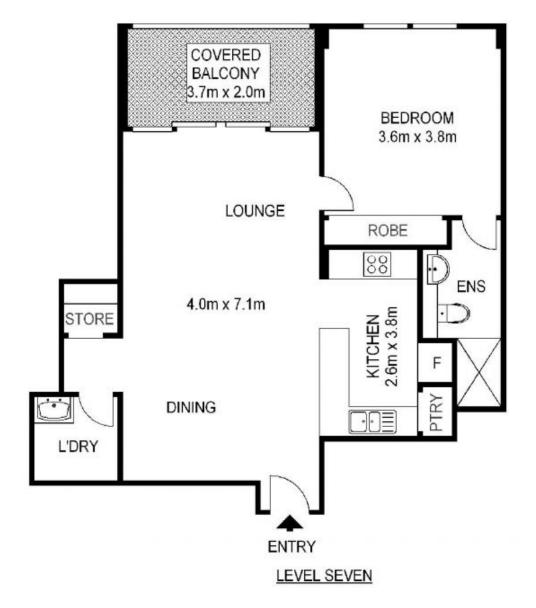

## B701/780 Bourke Street Redfern NSW

Designed by renowned architects, 'Allen Jack & Cottier'. This privately positioned apartment within Moore Park Gardens offers a spacious layout that opens to a fabulous sunny balcony. Presents as a perfect first home or investment.

Features Include:

Large bedroom with built in robes
Neat kitchen with stainless appliances
Generous lounge and dining flowing to balcony
Secure building and parking, Internal Laundry
Resort style facilities including pool, gym and sauna

Enjoy, exciting inner city living with many entertainment options including Dank Street cafes, galleries, Crown Street entertainment, restaurants and night life.

1 🚐 1 🖺 1 🗬

Building Size: 74 sqm

/iew : https://www.shearerproperty.com.au/sal e/nsw/eastern-suburbs/redfern/residenti

al/apartment/5823200

Sue Shearer 02 9310 1801

Scale shown in metres. All dimensions herein are approximate and gathered from sources believed to be reliable. Whilst every effort is made for the accuracy of our floor plans, interested parties should rely on their own enquires. Floor Plans by Industrie Media. www.industriemedia.com.au