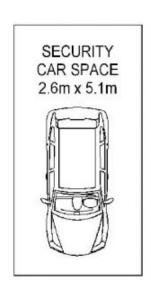

Features Include:

Large bedroom with built in robes
Neat kitchen with stainless appliances
Generous lounge and dining flowing to balcony
Secure building and parking, Internal Laundry
Resort style facilities including pool, gym and sauna