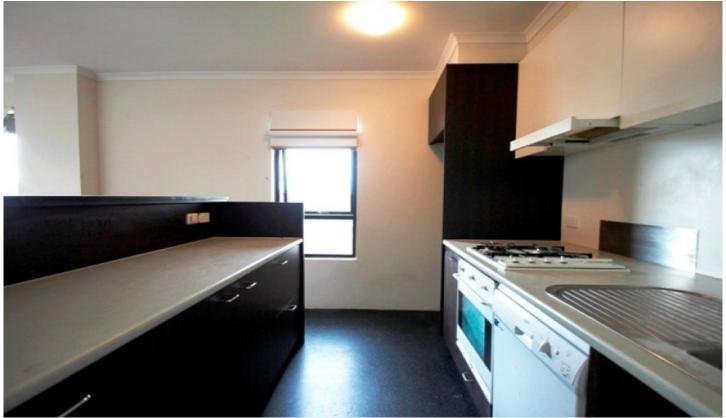

Features Include:

Open plan lounge and dining Modern kitchen with gas cooking Large bedroom with built-in robe Security building with lift access Resort facilities including pool, gym and sauna Onsite building management, secure car space