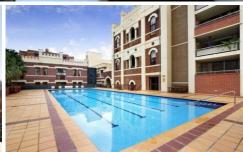

Features Include:

Open plan lounge and dining Modern kitchen with gas cooking Large bedroom with built-in robe Security building with lift access Resort facilities including pool, gym and sauna Onsite building management, secure car space