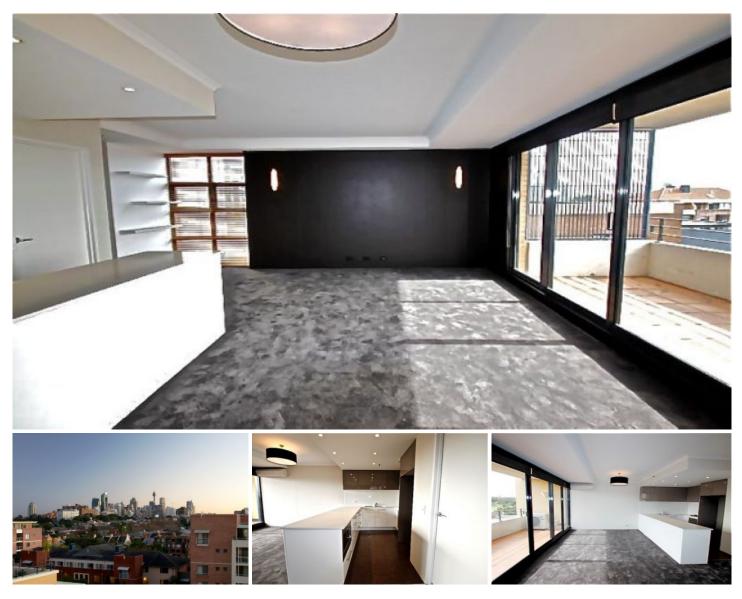

## D1206/780 Bourke Street Redfern NSW

Beautifully presented throughout this two bedroom split level apartment in the Dowling building at Moore Park Gardens offers spacious living that flows to a balcony with city views. Conveniently located within walking distance to Coles and Aldi shopping and Danks Street restaurants and cafes.

Features Include: New carpet and fresh paint Modern kitchen, dishwasher,gas cooking Large bedrooms with built-in wardrobes Two contemporary bathrooms Secure parking space Swimming pool, gym, sauna Cafe and deli