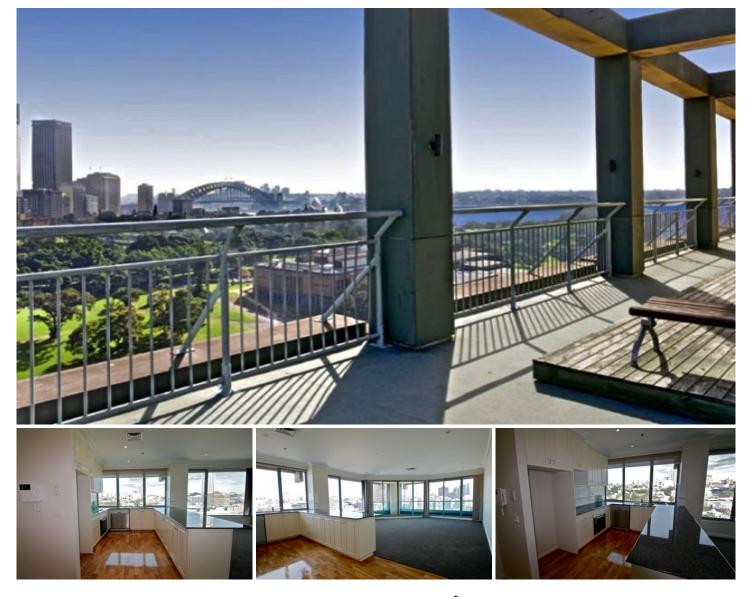

## 1205/22-40 Sir John Young Crescent Woolloomooloo NSW

Exceptional two bedroom apartment in the prestigious 'Domain Apartments' positioned on the fringe of the CBD, minutes away from Woolloomooloo Wharf.

Property Features: Sun filled lounge and dining area Bedrooms with built in robes Two large modern bathrooms Large Internal laundry Modern kitchen with stainless appliances Secure car parking Resort style facilities, gym, sauna, spa

Security building, Grand marble entry foyer with concierge services and an amazing rooftop terrace with spectacular 360 degree city and harbour views. Stroll to the Botanic

View : https://www.shearerproperty.com.au/lease/nsw/s ydney-city/woolloomooloo/residential/apartment/5 823196