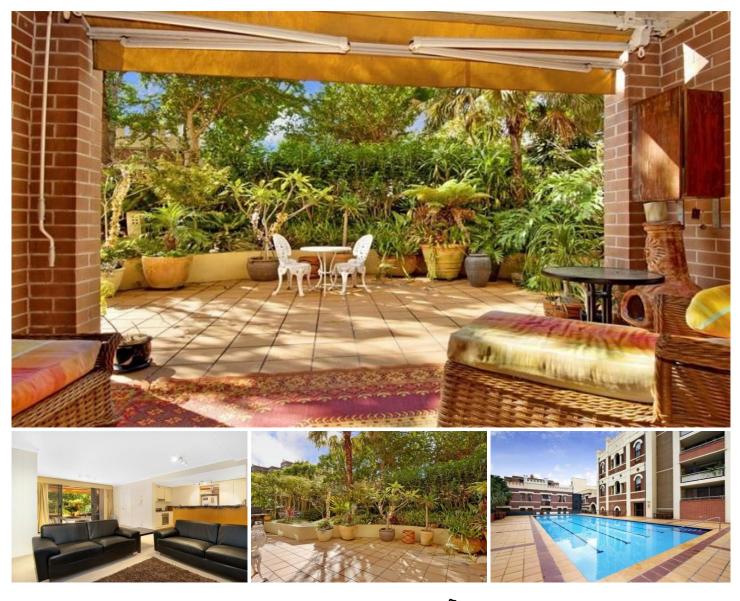

## B301/780 Bourke Street Redfern NSW

A rare opportunity exists to secure one of the largest apartments in Moore Park Gardens. This home features a generously proportioned living area that flows over one level to a superb east facing tropical garden terrace. The scale and flexible layout makes this a perfect choice for entertaining or family living.

Features include: Spacious open plan living Double bedrooms all with built in robes, main with ensuite All bedrooms open out to garden terrace Large kitchen with stainless appliances and gas cooking Security building and lift access Secure double parking

Offering resort style facilities including on-site building management, 24 hour security, 25m heated lap pool,