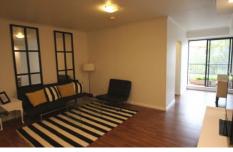

Features Include:

Contemporary bedroom with wardrobes Renovated living area opening onto sunny balcony with Air Conditioning Modern kitchen with gas cook top and dishwasher Full bathroom with shower and bath Internal European laundry Secure building, lift access and intercom