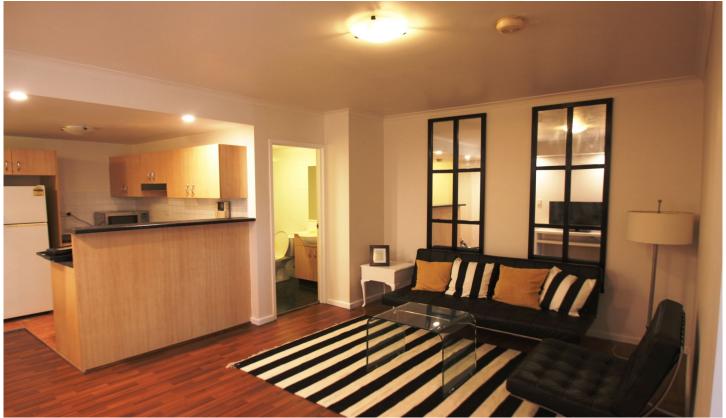

## 28/34 Regent Street Redfern NSW

Set on the 4th floor, this light, furnished 1 bedroom apartment is conveniently located moments to Redfern station, providing easy access into the CBD as well as nearby numerous shops, cafes and restaurants.

Features Include:

Contemporary bedroom with wardrobes Renovated living area opening onto sunny balcony with Air Conditioning Modern kitchen with gas cook top and dishwasher Full bathroom with shower and bath Internal European laundry Secure building, lift access and intercom