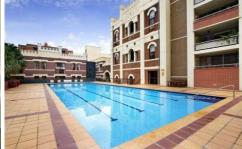

## Features include:

- . Open plan living
- . Bedroom with built in robes
- . Modern kitchen with gas cooking and dishwasher
- . Security building with lift access and security parking
- . Sunny balcony
- . Resort style facilities including pool, gym and sauna