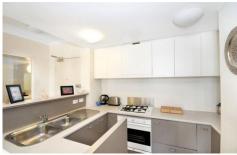

## Features include:

- . Open plan living
- . Bedroom with built in robes
- . Modern kitchen with gas cooking and dishwasher
- . Security building with lift access and security parking
- . Sunny balcony
- . Resort style facilities including pool, gym and sauna