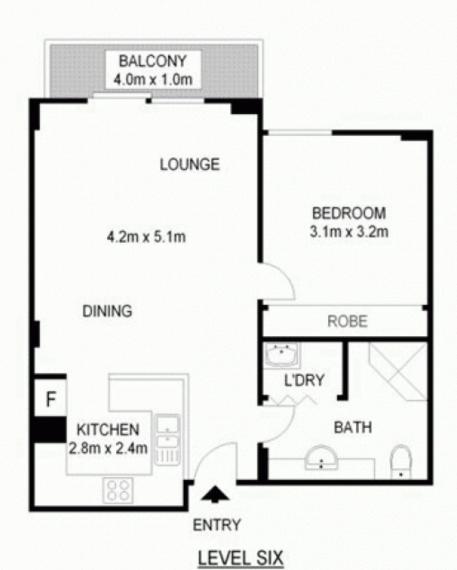

## C602/6 Crescent Street REDFERN NSW

Situated in the sought after Moore Park Gardens complex, this well presented one bedroom apartment with an easterly aspect over the 'Caley' gardens offers an excellent layout and would be a perfect first home or investment.

## Features include:

- . Open plan living
- . Bedroom with built in robes
- . Modern kitchen with gas cooking and dishwasher
- . Security building with lift access and security parking
- . Sunny balcony
- . Resort style facilities including pool, gym and sauna