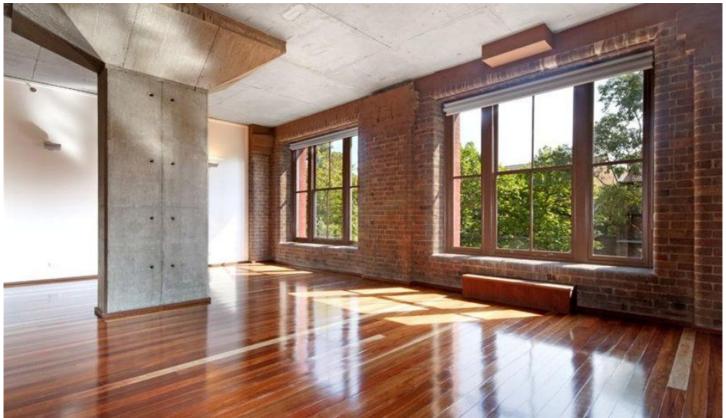

## Features Include:

Unique and stylish living with an additional sun-room /study area

Large windows, free flowing floor plan, polished floors Modern kitchen, stainless steel appliances

Generous bedrooms with built in robes