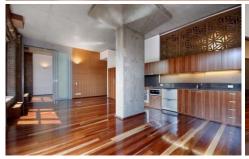

## Features Include:

Unique and stylish living with an additional sun-room /study area

Large windows, free flowing floor plan, polished floors Modern kitchen, stainless steel appliances

Generous bedrooms with built in robes