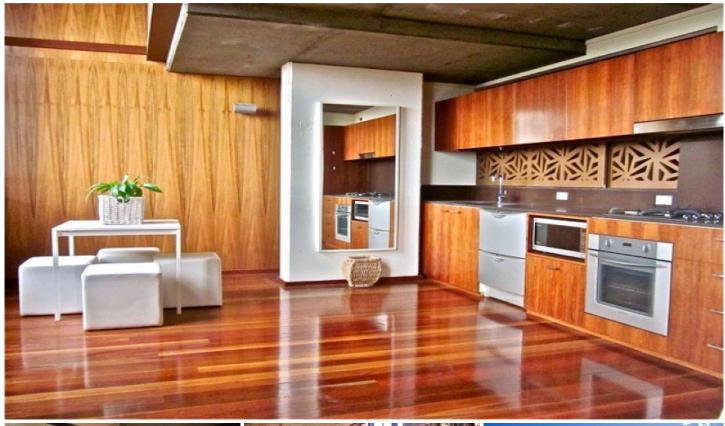

## 504/380 Harris Street PYRMONT NSW

Located within the popular M Central complex, part of the historic Goldsbrough wool stores, this stunning three bedroom New York loft style apartment offers generous open plan living and high quality finishes throughout.

## Features Includes:

Polished floorboards, original windows High ceilings, ducted air conditioning Large loft style bedrooms with built in robes Modern kitchen with quality stainless appliances Two designer bathrooms, plus guest toilet Lock up garage on the same level as the apartment Security building with lift access, on-site management