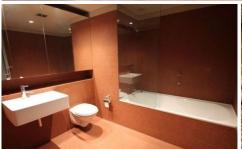

## Features Includes:

Polished floorboards, original windows High ceilings, ducted air conditioning Large loft style bedrooms with built in robes Modern kitchen with quality stainless appliances Two designer bathrooms, plus guest toilet Lock up garage on the same level as the apartment Security building with lift access, on-site management