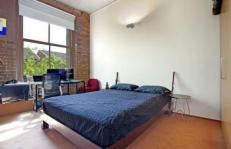

## Features Include:

Generous open plan lounge and dining area
Original windows, wooden floor boards
Reverse cycle air conditioning throughout
Bedrooms with built in robes, main with ensuite
Modern kitchen with gas cooking appliances
Secure car space on same level as apartment
Security building with onsite building management