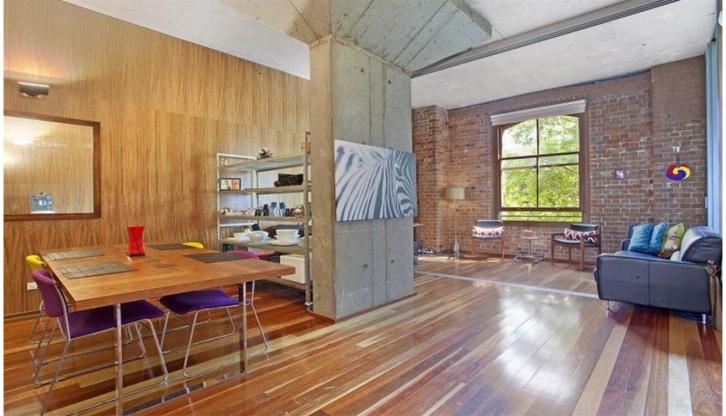

## 211/320 Harris Street Pyrmont NSW

Situated within the historic M Central building, once part of the historic Goldsbrough wool store, this development displays high quality finishes with unique architectural design.

## Features Include:

Generous open plan lounge and dining area
Original windows, wooden floor boards
Reverse cycle air conditioning throughout
Bedrooms with built in robes, main with ensuite
Modern kitchen with gas cooking appliances
Secure car space on same level as apartment
Security building with onsite building management