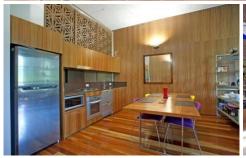

## Features Include:

Generous open plan lounge and dining area
Original windows, wooden floor boards
Reverse cycle air conditioning throughout
Bedrooms with built in robes, main with ensuite
Modern kitchen with gas cooking appliances
Secure car space on same level as apartment
Security building with onsite building management