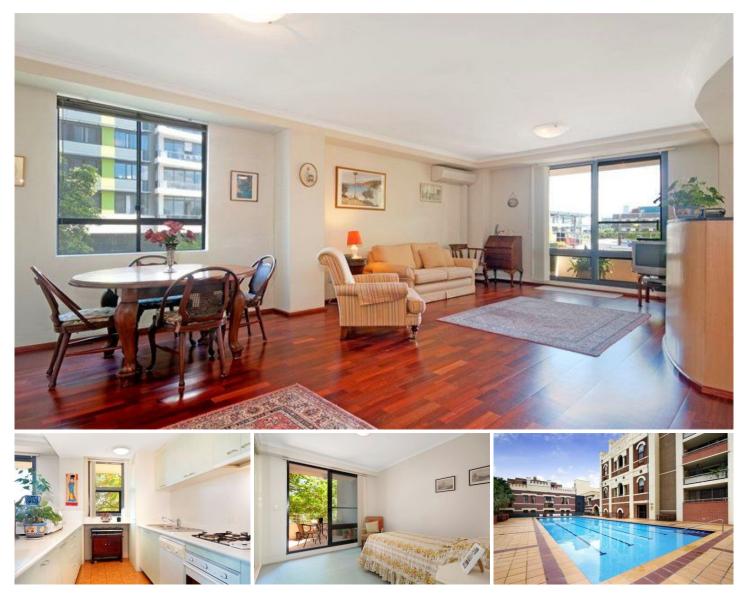

## G309/780 Bourke Redfern NSW

This two bedroom, one level apartment is located within sought after Grosvenor building in the Moore Park Gardens precinct. This immaculate, architecturally designed apartment offers spacious open plan living that flows out to a sunny balcony. Features Include:

Large bedrooms with built in robes, main with ensuite Open plan lounge/dining flowing out to balcony Generous study area Renovated kitchen Air conditioning & Jarrah flooring Approx total area 127sqm incl. carspace Resort style facilities including pool, gym and sauna Security building with on site building manager

Conveniently positioned with a variety of entertainment options. Enjoy the resort style facilities including pool, gym