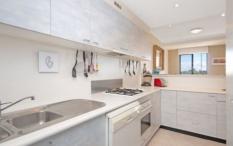

## Features Include:

Large bedrooms with built in robes, main with ensuite Modern kitchen, gas cooking appliances, study nook Security building with lift access, secure car space Resort style facilities, onsite building management