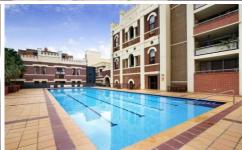

## Features Include:

Large bedrooms with built in robes, main with ensuite Modern kitchen, gas cooking appliances, study nook Security building with lift access, secure car space Resort style facilities, onsite building management