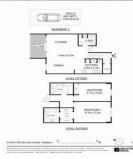

## **Property Features:**

Great separation between formal living and bedrooms Large bedrooms with built in robes, main with ensuite New modern kitchen with, gas cooking appliances Security building with lift access, secure car space Resort style facilities, onsite building management