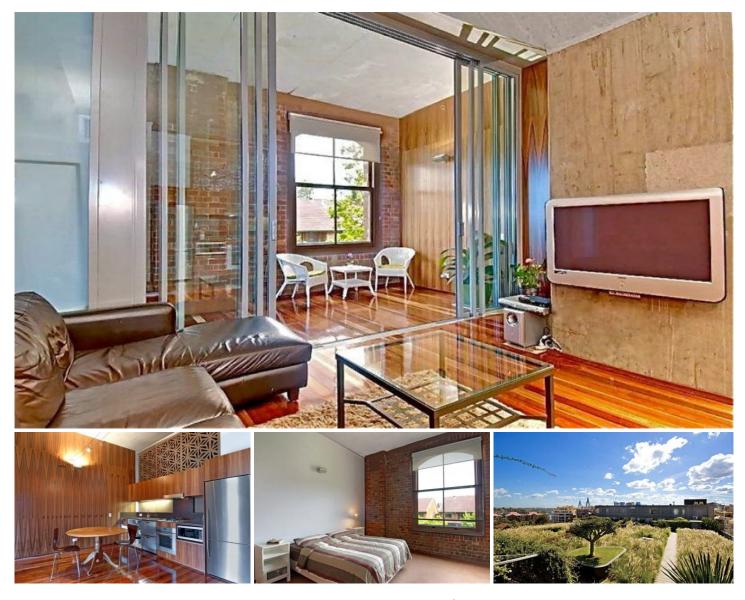

## 309/320 Harris Pyrmont NSW

Situated within the popular M Central complex, this warehouse conversion offers a generous open plan layout that comprises of unique wood, concrete beams and brick finishes. Conveniently positioned moments to Darling Harbor cafes, restaurants and night life.

Features include:

High ceilings, polished floors and original windows Large bedrooms with built in robes, internal laundry Spacious sun room/study, reverse cycle air conditioning Modern kitchen, stainless appliances and gas cooking Designer bathrooms, main with bath tub Secure parking on same level as the apartment Security building with on site building manager Award winning roof top garden and BBQ area