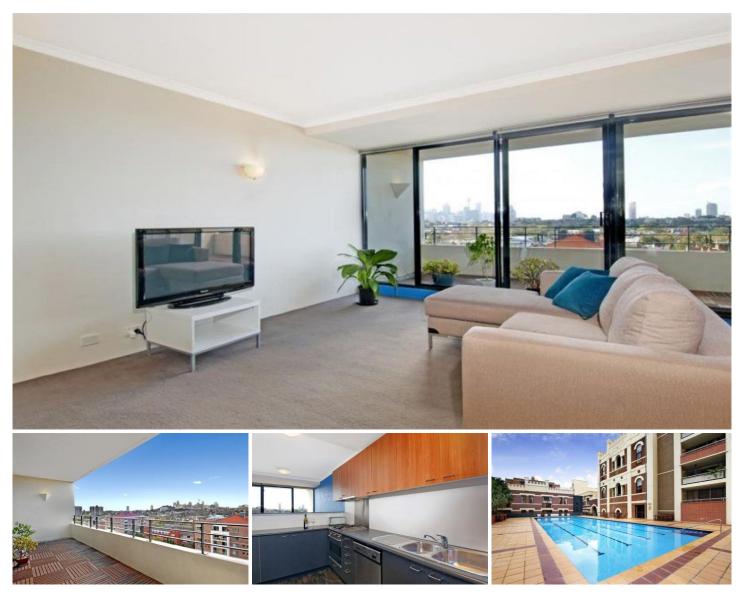

## D1203/780 Bourke Street Redfern NSW

Perched high on the twelfth floor this fabulous split level apartment located within the popular Moore Park Gardens complex offers a large living area that flows onto an entertainer's north facing balcony. This apartment presents as fantastic home or investment.

## **Property Features:**

Great separation between formal living and bedrooms Large bedrooms with built in robes, main with ensuite Modern kitchen with stainless appliances, gas cooking Security building with lift access, secure car space Resort style facilities including pool, gym and sauna

Enjoy the up beat city life style from vibrant Danks Street cafes, galleries and Crown Street entertainment to relaxing indoors viewing the magnificent city views or unwind using the resort style facilities, including pool, sauna and gym.