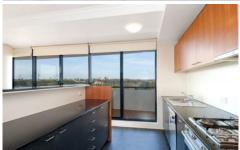

## **Property Features:**

- ? Air conditioned throughout
- ? Generous open plan living
- ? Large bedroom with built in robes
- ? Modern kitchen with stainless appliances, gas cooking
- ? Security building with lift access
- ? Oversized car space (26sqm)
- ? Resort style facilities including pool, gym and sauna