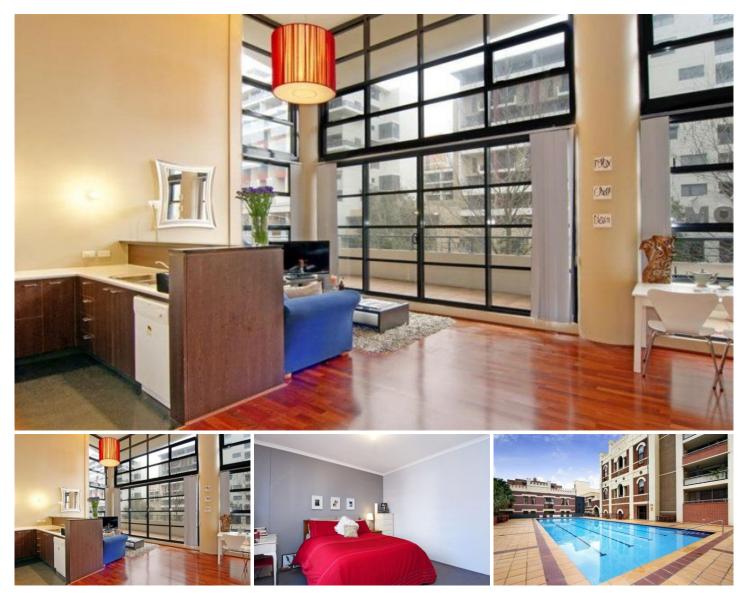

## C313/8 Crescent Street REDFERN NSW

Designed by renowned architects 'Allan, Jack & Cottier', this unique split level loft style apartment is located in the Caley building of the award winning Moore Park Gardens complex. Spacious and saturated with light flowing beautifully to the outdoor entertaining area.

## Features include:

Security building with lift access and secure parking Floor to ceiling glass wall flowing to oversized balcony Modern kitchen with dishwasher, gas cook tops Large bedrooms with built in robes, main with ensuite Spacious open plan living with superb polished floor boards

Unwind using the resort style facilities including pool, gym and sauna or venture out to Dank Street cafes, galleries and Crown Street entertainment. Perfect for first time home or as an investment.