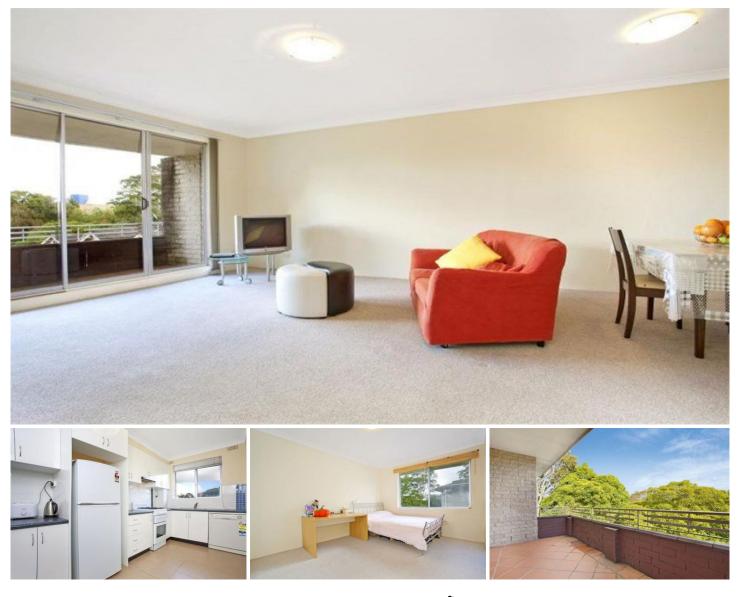

## 30/8 Buller Road Artarmon NSW

Positioned at the rear of a beautifully manicured block. This apartment offers spacious living areas with an abundance of natural light throughout.

Features include: Two generous bedrooms Bright, spacious living areas Large updated kitchen and laundry Full bathroom, including separate shower Tiled balcony with leafy outlook Huge double tandem lockup garage

Conveniently located within a short walking distance to Artarmon train station and moments from shops, cafes and Chatswood. Perfect opportunity for investors or first home buyers