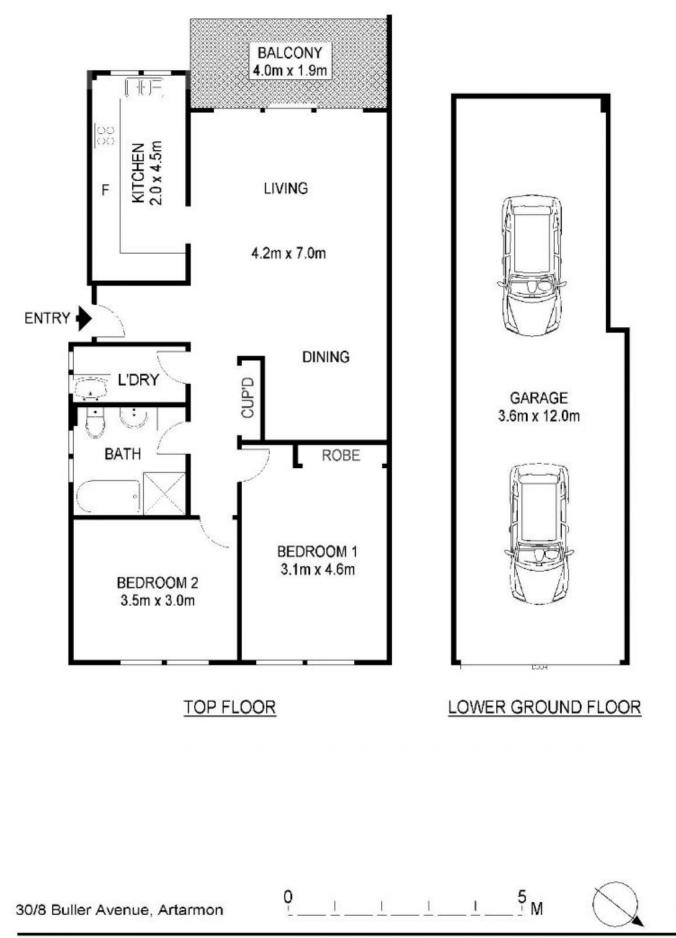

## 2 🛤 1 🚔 2 🖨

**Price :**\$ 600,000

View : https://www.shearerproperty.com.au/sale/nsw/no rth-shore-lower/artarmon/residential/apartment/5 823179

Sue Shearer 02 9310 1801

All dimensions herein are approximate and gathered from sources believed to be reliable. Whilst every effort is made for the accuracy of our floor plans, interested parties should rely on their own enquires. Scale shown in metres. Floor Plans by Industrie Media. 1300 505 539 \_ WWW.INDUSTRIEMEDIA.COM.AU