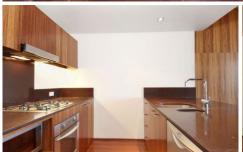

## Features include:

- . Security building with lift access, on-site management
- . Lock up garage on same level as the apartment
- Own individual lock up storage
- . Polished floorboards, high ceilings and original windows
- . Gourmet gas kitchen with quality stainless appliances
- . Two designer bathrooms, ducted air conditioning
- . Loft style second bedroom with built-in study desk
- . Main bedroom with glass doors flowing to private courtyard