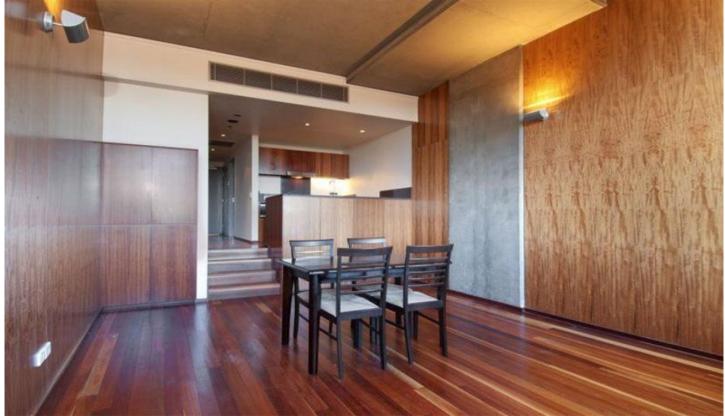

## 416/320 Harris Street PYRMONT NSW

Contemporary inner city living - This 122sqm New York loft style apartment offers unique interior finishes and a generous open plan layout. Situated within the popular MCentral complex, part of the historic Goldsbrough wool store.

## Features include:

- . Security building with lift access, on-site management
- . Lock up garage on same level as the apartment
- Own individual lock up storage
- . Polished floorboards, high ceilings and original windows
- . Gourmet gas kitchen with quality stainless appliances
- . Two designer bathrooms, ducted air conditioning
- . Loft style second bedroom with built-in study desk
- . Main bedroom with glass doors flowing to private courtyard