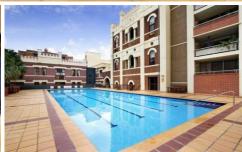

sauna

Features include: Security building with lift access and secure parking Large bedrooms with built in robes, main with ensuite Spacious living area opening onto northerly balcony Modern kitchen with dishwasher, gas cook tops Resort style facilities including pool, gym and