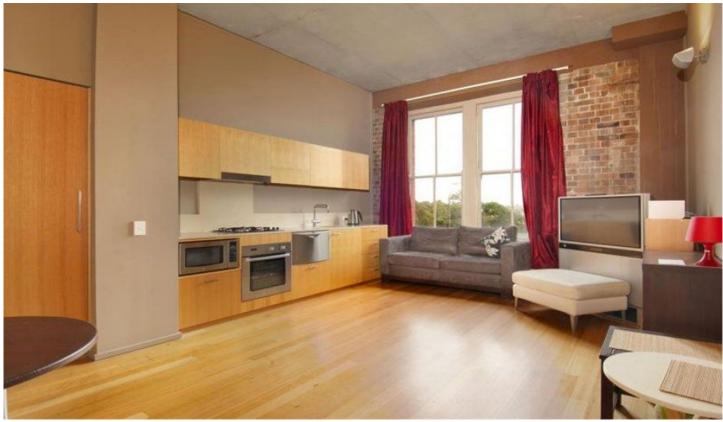

## 407/380 Harris Street PYRMONT NSW

Exuding style and unique modern interior design, this apartment reflects todays young professional as well as being perfectly suited for the savvy investor.

## Features include:

- . One bedroom loft style with built-in robe
- . Modern designer ensuite
- . Spacious open plan living, high ceilings and large windows
- . Polished timber floors and exposed original brickwork
- . Modern kitchen comes complete with stainless steel appliances & gas cooking
- . Fully Furnished
- . Ideal for the investor or first home buyer