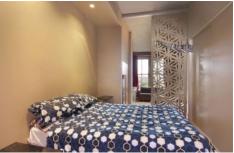

## Features include:

- . One bedroom loft style with built-in robe
- . Modern designer ensuite
- . Spacious open plan living, high ceilings and large windows
- . Polished timber floors and exposed original brickwork
- . Modern kitchen comes complete with stainless steel appliances & gas cooking
- . Fully Furnished
- . Ideal for the investor or first home buyer