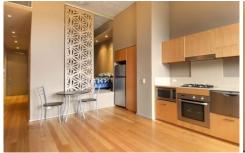

## Features include:

- . One bedroom loft style with built-in robe
- . Modern designer ensuite
- . Spacious open plan living, high ceilings and large windows
- . Polished timber floors and exposed original brickwork
- . Modern kitchen comes complete with stainless steel appliances & gas cooking
- . Fully Furnished
- . Ideal for the investor or first home buyer