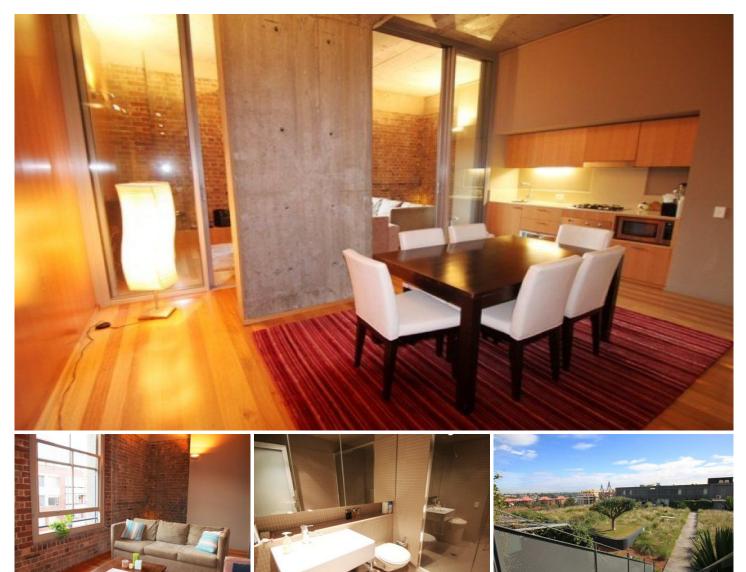

301/320 Harris Street PYRMONT NSW

If you are looking for a true warehoue conversion -MCentral will suit your needs. Once part of the historic Goldsbrough wool store, this excellent development offers modern apartment living with unique architectural features. This designer New York loft tyle apartment offers:

. Spacious one bedroom with built-ins, plus separate study . Open plan living with high floor to ceiling windows and polished wooden floor boards.

. Modern kitchen with caesar stone bench tops and stainless steel appliances.

- . Reverse cycle air conditioning throughout.
- . Large storage room on same level as the apartment.
- . Parking on the same level.
- . An award winning roof top garden area (common property).
- . On-site Building Manager