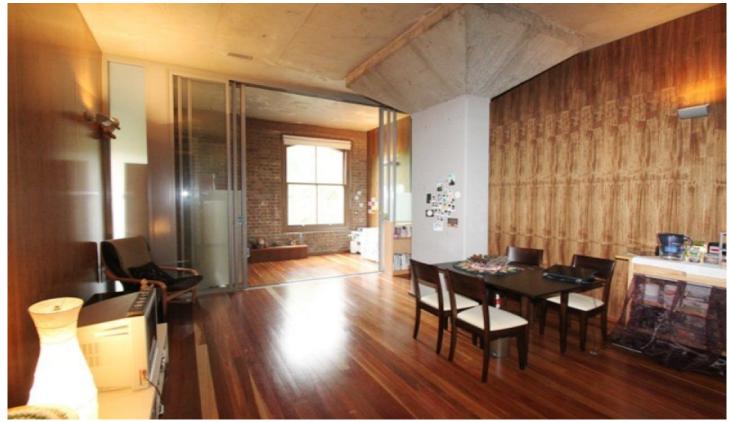

## 109/320 Harris Street PYRMONT NSW

Situated in the innovative and exciting development of MCentral and with its unique interior architecture. This New York Loft style design features:

- . Two large bedrooms, both with built-ins
- . Gourmet kitchen with stainless steel appliances and Caesar stone bench tops
- . Polished floorboards, high ceilings and original windows
- . Private parking plus large lock up storage on the same level as the apartment
- . Two designer bathrooms