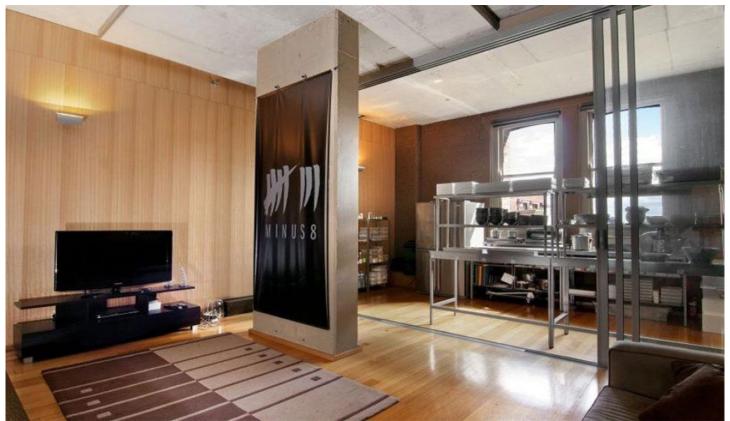

## 401/320 Harris Street PYRMONT NSW

Situated within the historic MCentral building, once part of the historic Goldsbrough wool store, this special development offers modern apartment living with unique architectural features. This designer New York loft style apartment offers:

- . Spacious one bedroom with built-ins plus separate study.
- . Open plan living with high floor to ceiling windows and polished wooden floor boards.
- . Modern kitchen with caesar stone bench tops and stainless steel appliances.
- . Reverse cycle air conditioning throughout.
- . Large storage room.
- An award winning roof top gardean area (common).

An exceptional restoration, displaying high quality finishes

1 🚐 1 🚔 1 😭

**View**: https://www.shearerproperty.com.au/sale/nsw/sy dney-city/pyrmont/residential/apartment/5823173

Sue Shearer 02 9310 1801