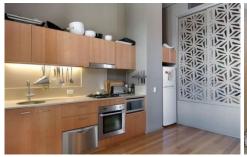

- . Spacious one bedroom with built-ins plus separate study.
- . Open plan living with high floor to ceiling windows and polished wooden floor boards.
- . Modern kitchen with caesar stone bench tops and stainless steel appliances.
- . Reverse cycle air conditioning throughout.
- . Large storage room.
- An award winning roof top gardean area (common).