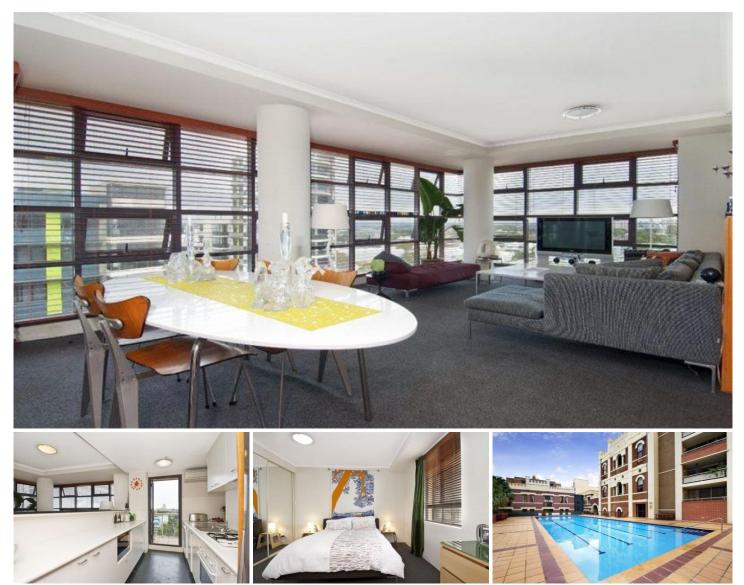

## G1509/780 Bourke Street REDFERN NSW

Designed by renowned architects 'Allan, Jack & Cottier' this 110m2 corner apartment is located within the popular Grosvenor building. Featuring an innovative architectural concept the floor to ceiling glass presents you with panoramic views and allows natural light to stream through the apartment maximising space and lustre.

- Spacious open plan living
- Contemporary kitchen with modern smeg appliances
- Generous size bedrooms, main with ensuite
- Modern bathrooms
- Reverse cycle air conditioning
- Large balcony with city glimpses