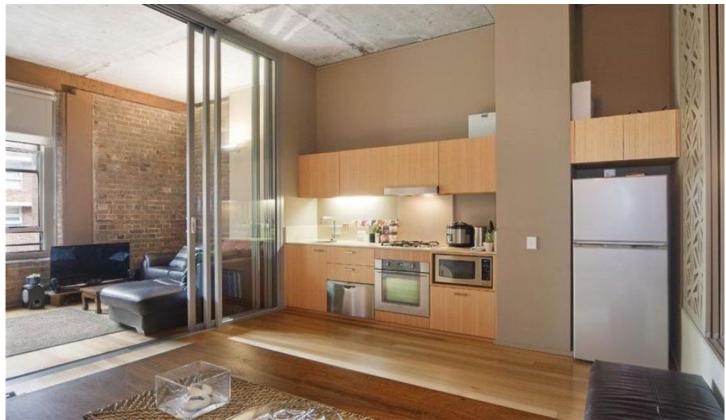

- Spacious modern living with sunroom and separate study
- Gourmet kitchen boasts stainless steel appliances and caeser stone bench top
- Generous size bedroom with built in wardrobe
- Polished timber flooring and high ceilings
- Reverse cycle air conditioning throughout
- Stunning presentation, with rich colour scheme, exposed original brickwork and open plan layout

An exceptional restoration, displaying high quality finishes