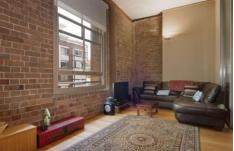

- Spacious modern living with sunroom and separate study
- Gourmet kitchen boasts stainless steel appliances and caeser stone bench top
- Generous size bedroom with built in wardrobe
- Polished timber flooring and high ceilings
- Reverse cycle air conditioning throughout
- Stunning presentation, with rich colour scheme, exposed original brickwork and open plan layout

An exceptional restoration, displaying high quality finishes