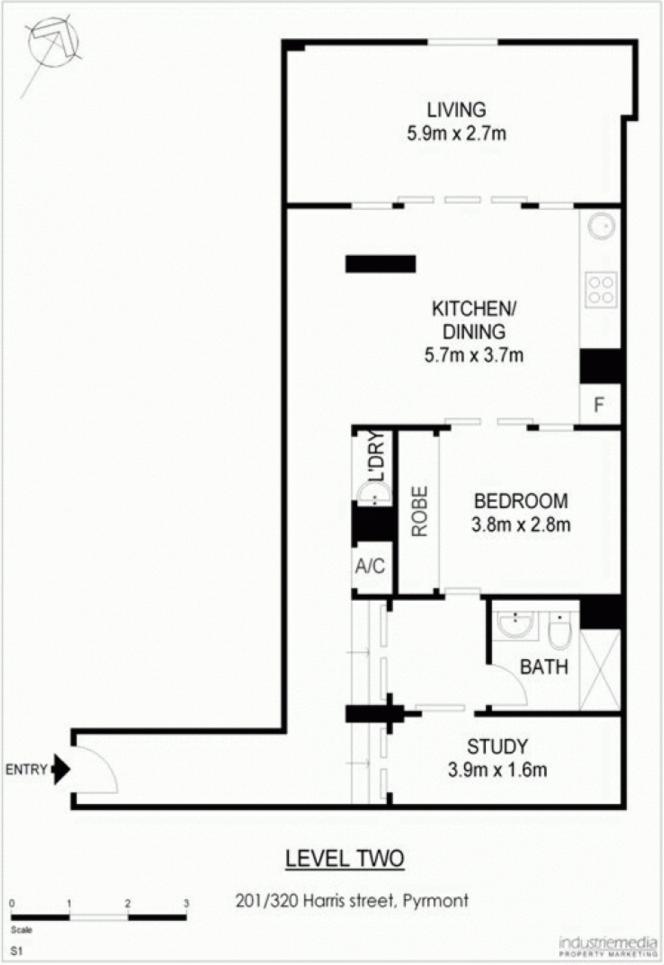

- Spacious modern living with sunroom and separate study
- Gourmet kitchen boasts stainless steel appliances and caeser stone bench top
- Generous size bedroom with built in wardrobe
- Polished timber flooring and high ceilings
- Reverse cycle air conditioning throughout
- Stunning presentation, with rich colour scheme, exposed original brickwork and open plan layout

## 1 🛌 1 🟪

Building Size: 9 sqm

View

: https://www.shearerproperty.com.au/sal e/nsw/sydney-city/pyrmont/residential/ap

artment/5823171

Sue Shearer 02 9310 1801