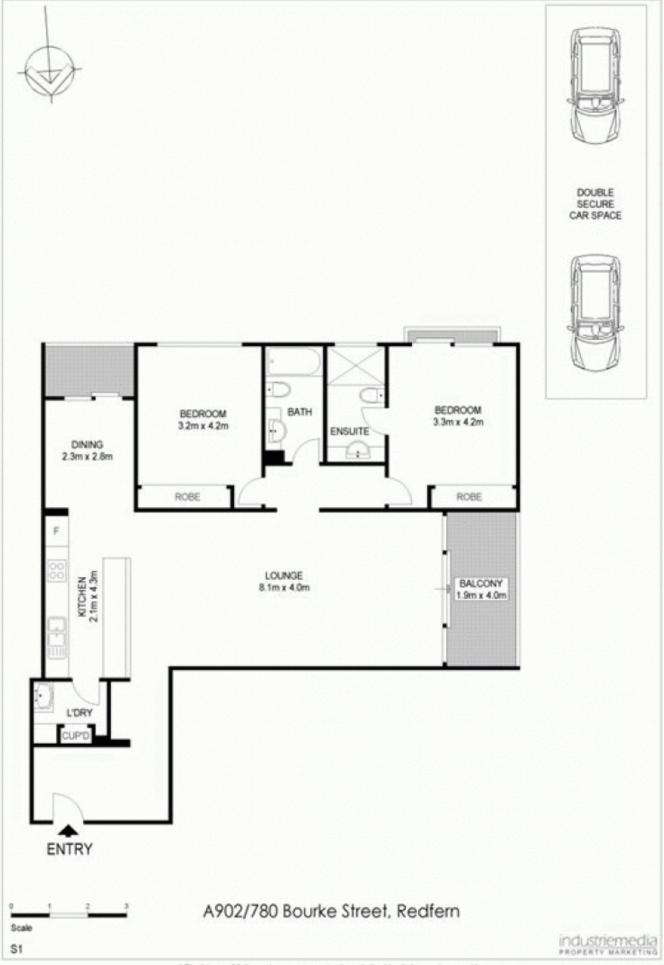

## A902/780 Bourke Street REDFERN NSW

Here is your chance to secure a sensational apartment within the sought after Allen, Jack & Cottiers' award winning Moore Park Gardens. Live the lifestyle in this generously proportioned 110 sq. mtr. apartment conveniently located to vibrant Danks Street with an abundance of cafes and galleries, or take a short stroll to Surry Hills shopping village. Take pleasure in the facilities Moore Park Gardens has to offer, resort style living with a cool 25metre lap pool, gymnasium, sauna and beautiful manicured lawns and gardens. The apartment features:

- -Two generous size bedrooms with built in robes, main with modern ensuite
- -Spacious free flowing floor plan opens to main balcony with city glimpses
- -Kitchen has modern granite bench tops
- -Stunning designer bathrooms, separate laundry

2 2 2 2

Building Size: 12 sqm

View : https://

: https://www.shearerproperty.com.au/sal e/nsw/eastern-suburbs/redfern/residenti

al/apartment/5823170

Sue Shearer 02 9310 1801