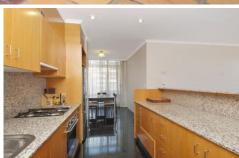

- -Two generous size bedrooms with built in robes, main with modern ensuite
- -Spacious free flowing floor plan opens to main balcony with city glimpses
- -Kitchen has modern granite bench tops
- -Stunning designer bathrooms, separate laundry