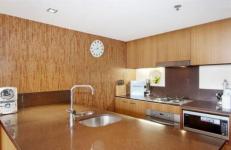

- Two generous size bedrooms, main with walk in robe
- Modern designer bathrooms
- Stunning kitchen with caser stone bench tops and stainless steel appliances
- Open plan living, with beautiful original brickwork, light colour scheme and free flowing floor plan.
- Polished timber floors, large feature window, plenty of storage and reverse cycle air conditioning.
- Private sun filled courtyard.