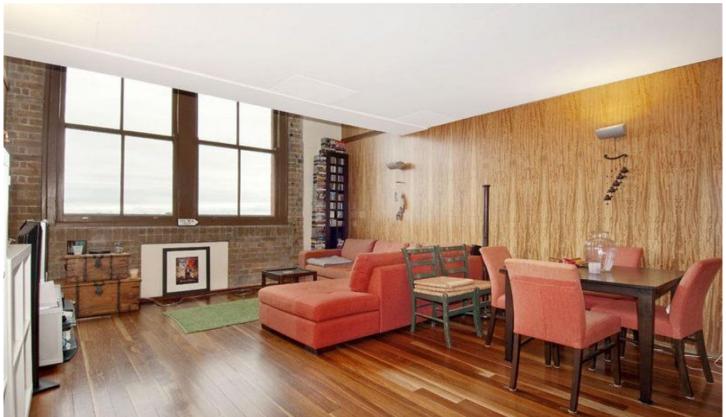

## 507-380 Harris Street PYRMONT NSW

Bathed in natural light with superb vibrant interior, this stylish warehouse conversion is a cut above the rest. Featuring the well sought after loft style layout that offers practical and spacious living.

- Two generous size bedrooms, main with walk in robe
- Modern designer bathrooms
- Stunning kitchen with caser stone bench tops and stainless steel appliances
- Open plan living, with beautiful original brickwork, light colour scheme and free flowing floor plan.
- Polished timber floors, large feature window, plenty of storage and reverse cycle air conditioning.
- Private sun filled courtyard.