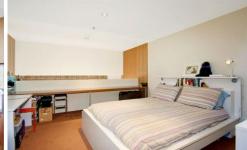

- Two generous size bedrooms, main with walk in robe
- Modern designer bathrooms
- Stunning kitchen with caser stone bench tops and stainless steel appliances
- Open plan living, with beautiful original brickwork, light colour scheme and free flowing floor plan.
- Polished timber floors, large feature window, plenty of storage and reverse cycle air conditioning.
- Private sun filled courtyard.