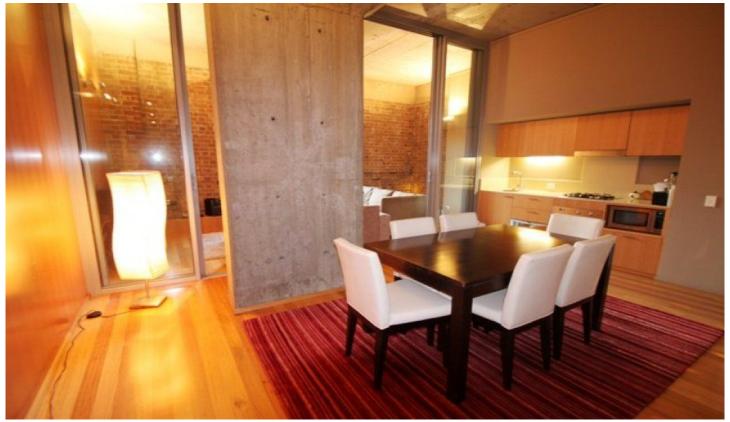

## 101/320 Harris Street PYRMONT NSW

Situated within the historic Son & Badgery wool store, this unique warehouse conversion development could be just the one you've been waiting for. An excellent layout offering high ceilings, space and open plan living, gourmet kitchen with caesar stone bench tops and stainless steel appliances, dishwasher, microwave, gas cooking, ducted air conditioning and polished floorboards. Loft style bedroom with built-ins, separate study area. MCentral offers on-site management, security building, an award winning roof-top garden with BBQ and entertaining area, undercover walkway through to Darling Harbour, restaurants and Monorail. A relaxed style of living yet so close to CBD.